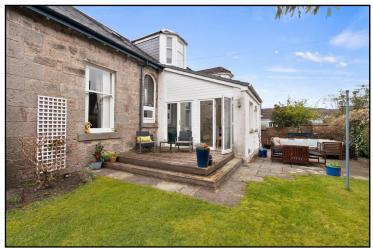

Presenting to the market this exceptional home within the much admired address of Round Riding Road. The agent recommends early inspection to avoid disappointment and to fully appreciate the high specification and flexibility of accommodation within this distinguished home.





Ε

G

TOTAL: 156 m2 FLOOR 1: 101 m2, FLOOR 2: 55 m2 EXCLUDED AREAS: PORCH: 1 m2, FIREPLACE: 1 m2, LOW CEILING: 15 m2, BAY WINDOW: 0 m2

THIS PLAN IS FOR LAYOUT GUIDANCE ONLY AND SHOULD NOT BE RELIED UPON AS FACT







David Muir Estate Agents 2 Church Street, Dumbarton, G82 1QL

Tel 01389 734366 Fax 01389 742476

tracy@davidmuirestates.co.uk













## **Travel Directions**

From the agents office in Church Street proceed to town centre roundabout and take the 3rd exit into Strathleven Place. Continue under bridge into Bonhill Road. No 60 near the north end of Bonhill Road on your right immediately after the junction with Alexander Street.

Additional Information Home Report Valuation: £480,000 Council Tax Band: F Energy Efficiency Rating: E Dauble Classing Double Glazing Gas Central Heating

## Home Report

This property benefits from a Home Report which can be obtained from davidmuirestates.com or onesurvey.org

Uscanner These property details are set out as a general outline only and do not constitute any part of an Offer or Contract. All fixtures and fittings mentioned in these particulars are included in the sale. All others in