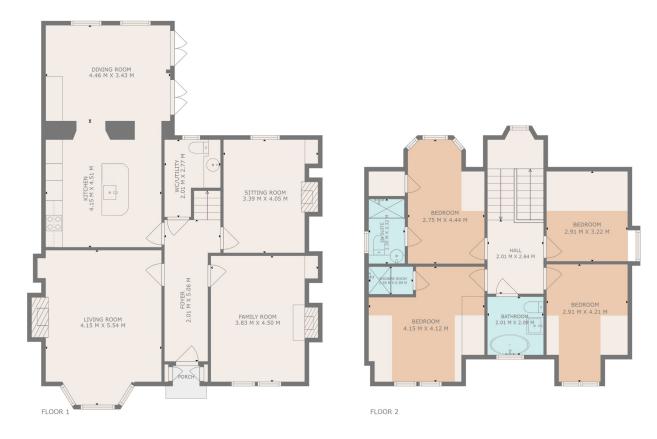

Ε

G

TOTAL: 156 m2 FLOOR 1: 101 m2, FLOOR 2: 55 m2 EXCLUDED AREAS: PORCH: 1 m2, FIREPLACE: 1 m2, LOW CEILING: 15 m2, BAY WINDOW: 0 m2

THIS PLAN IS FOR LAYOUT GUIDANCE ONLY AND SHOULD NOT BE RELIED UPON AS FACT